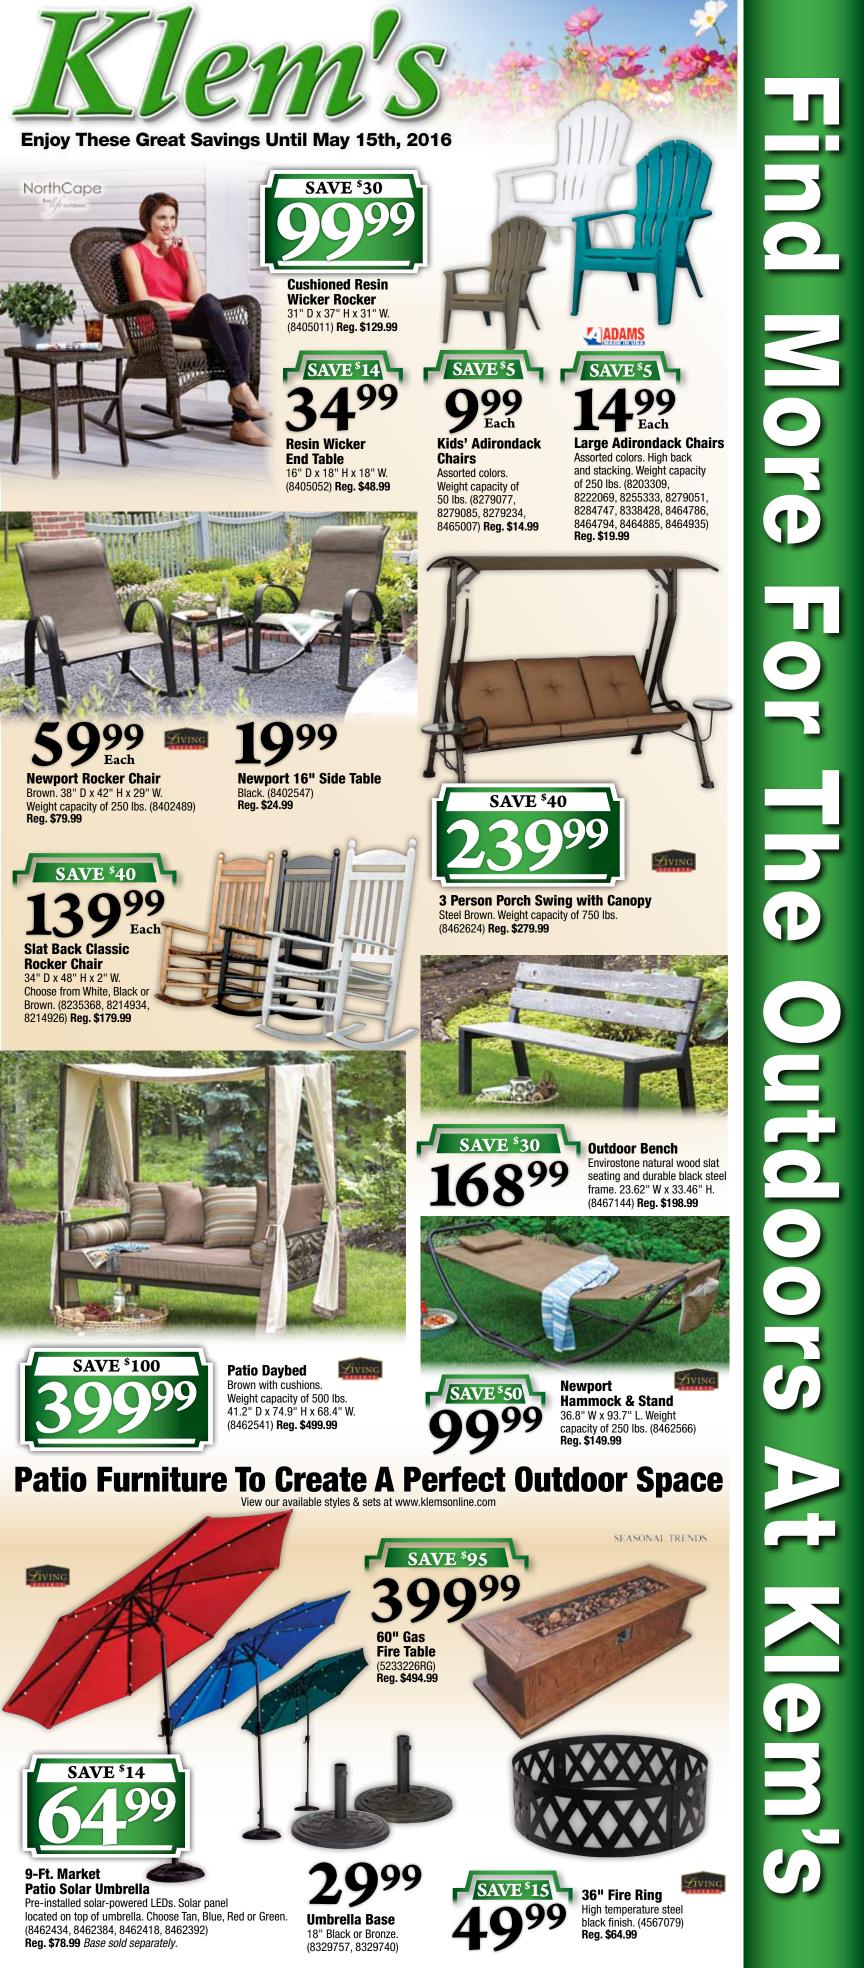

**Canned Pet Food** 

Reg. \$1.29-\$4.15 \*Discounted item must be of equal or lesser value.

4-Lb. to 12.5-Lb. Bags

Reg. \$12.99-\$34.99

20-Lb. & 25-Lb. Bags Reg. \$52.99-\$62.99

One size fits most. Reg. \$5.99-\$8.99

NATURAL FOOD FOR PETS **Lotus® Natural Dog & Cat Food** Made in California. Grain-free. No GMOs. Baked-in Goodness® means delicious flavor from fresh meats, fruits, vegetables

provide your dog with the perfect cup of tea.

(5006P, 5020P, 5037P, 5044P) Reg. \$8.99

and their juices.

**Quality Supplies To Care For Your Pet** 

HERO





#### **ENTIRE STOCK Wind Chimes**

Create a peaceful space. Reg. \$6.99-\$269.99

#### **ENTIRE STOCK Decorative Cement Statuary**

Made in USA. Cast stone garden statues and figurines. Reg. \$6.99-\$139.99

# **ENTIRE STOCK**