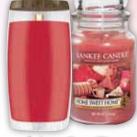

2/\$4()

Large Jar Candles & Large Pure Radiance™ **Vase Candles** Reg. \$27.99 each