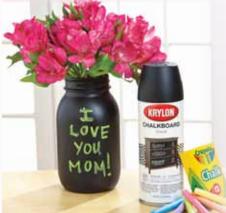

### **Mother's Day Vase**

Klem's has everything you need to make a gift Mom will love!

**Ball® Smooth-Sided Quart Jar** (6305122)

KRYLON

Krylon® Chalkboard Spray Paint, 12 0z. **599** (13628)

12-Pk. Crayola® Chalk Stick (91207) 99¢

Mom! Mother's