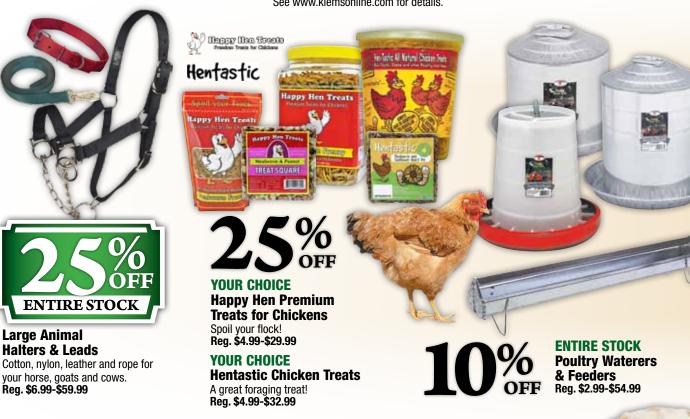

**Canned Pet Food** 

Reg. \$1.29-\$4.15 \*Discounted item must be of equal or lesser value.

4-Lb. to 12.5-Lb. Bags

Reg. \$12.99-\$34.99

20-Lb. & 25-Lb. Bags Reg. \$52.99-\$62.99

One size fits most. Reg. \$5.99-\$8.99

NATURAL FOOD FOR PETS **Lotus® Natural Dog & Cat Food** Made in California. Grain-free. No GMOs. Baked-in Goodness® means delicious flavor from fresh meats, fruits, vegetables

provide your dog with the perfect cup of tea.

(5006P, 5020P, 5037P, 5044P) Reg. \$8.99

and their juices.

**Quality Supplies To Care For Your Pet** 

HERO





#### **ENTIRE STOCK Wind Chimes**

Create a peaceful space. Reg. \$6.99-\$269.99

#### **ENTIRE STOCK Decorative Cement Statuary**

Made in USA. Cast stone garden statues and figurines. Reg. \$6.99-\$139.99

# **ENTIRE STOCK**

**Deco