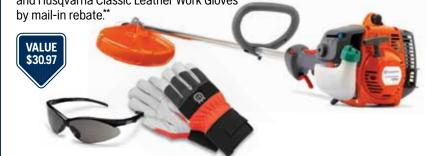

### 100 SERIES TRIMMER BONUS

Buy any 100 Series Trimmer and receive a pair of Husqvarna Protective Glasses and Husqvarna Classic Leather Work Gloves

\*\*Rebates effective through June 15th. 2016.

For A Limited Time Purchase Any All-Wheel-Drive Mower Over \$329.00 Along With A Select String Trimmer\* &