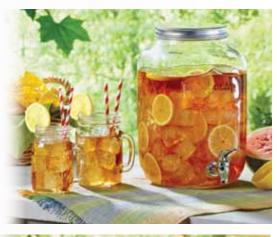

#### Yorkshire Sun Tea **Beverage Dispenser**

Vintage-style glass container brews up to 2 gallons of sun tea or any other favorite drink. Glass container, plastic spigot, metal lid. (6209878) Cups sold separately (6265508, 6263511)