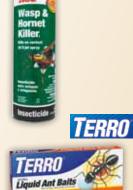

**ENTIRE STOCK Adjustable Screens and Screen Repair Supplies** For windows and doors. Reg. \$2.49-\$16.99

14-0z. Wasp & **Hornet Killer** Kills on contact. 20 ft. jet spray. (72676)

**Liquid Ant Baits** 6 bait stations. Pre-filled and ready to use. Indoor/outdoor use around the home. (7105786) Reg. \$7.49