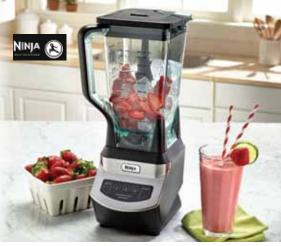

## Ninja® Professional Blender

1,000 watt. Patented 6-blade technology for ice crushing, blending, pureeing & controlled processing. 3 speeds plus pulse, extra-large 72 oz. square pitcher, lock-on lid with built-in pour spout. (6261820)