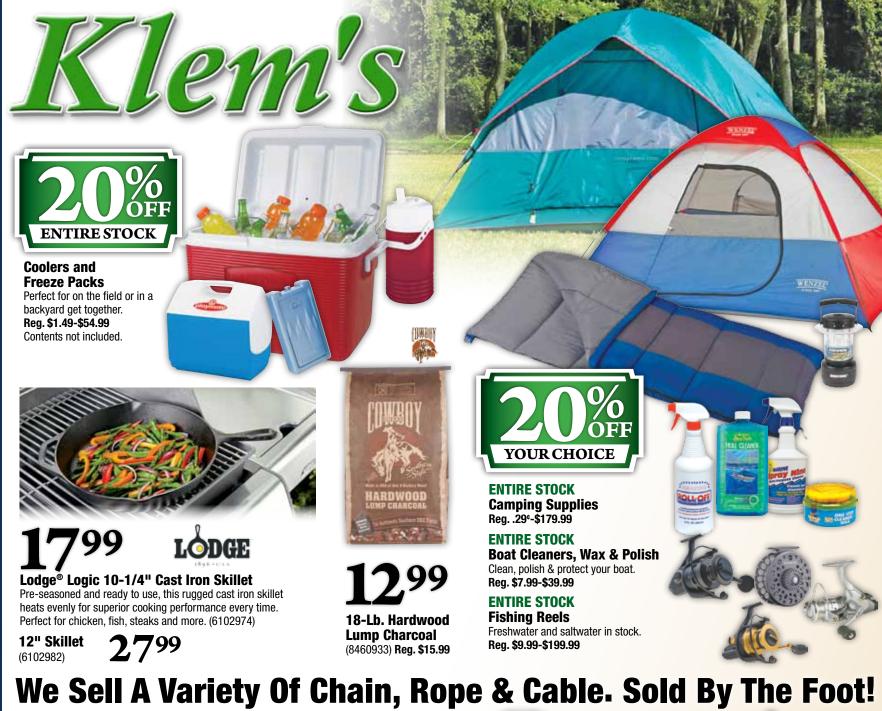

**Canned Pet Food** 

Reg. \$1.29-\$4.15 \*Discounted item must be of equal or lesser value.

4-Lb. to 12.5-Lb. Bags

Reg. \$12.99-\$34.99

20-Lb. & 25-Lb. Bags Reg. \$52.99-\$62.99

One size fits most. Reg. \$5.99-\$8.99

NATURAL FOOD FOR PETS **Lotus® Natural Dog & Cat Food** Made in California. Grain-free. No GMOs. Baked-in Goodness® means delicious flavor from fresh meats, fruits, vegetables

provide your dog with the perfect cup of tea.

(5006P, 5020P, 5037P, 5044P) Reg. \$8.99

and their juices.

**Quality Supplies To Care For Your Pet** 

HERO