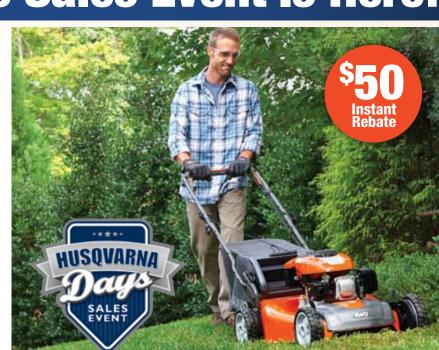

# Husqvarna Days Sales Event Is Here!

RECEIVE AN INSTANT REBATE OF \$50.00!"

If you need a mower that can tackle the tough terrain, then now is the time to buy during the Husqvarna Days Sales Event! \*Eligible Trimmer Models: 128C, 128L, 223L, 525L & 430LS.