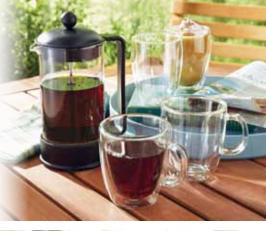

#### **Bodum® Brazil French Press Coffee Maker**

Just add your favorite coarseground coffee and pour in hot water. 8-cup capacity, stainless steel mesh filter, patented safety lid. (6251441) Cups sold separately (6256457, 6255772)